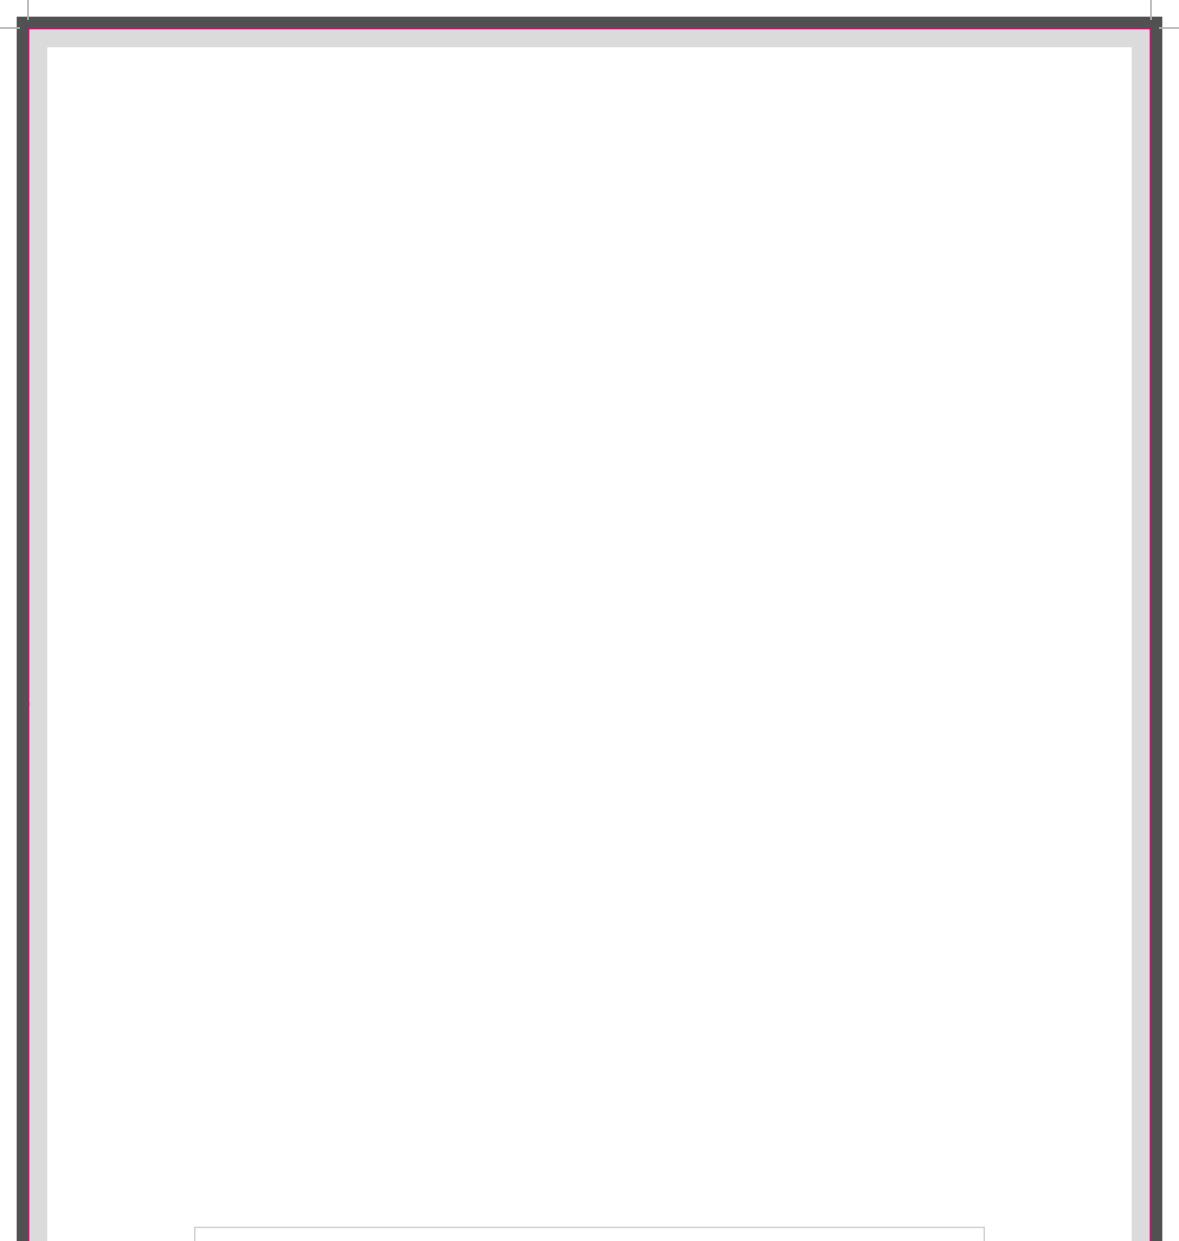

## Flyer A3 Back 297 x 420mm

Place your design within '**Artwork' layer** and **delete** '**Guide' layer** once finished. *Failure to remove guide layer will result in template printing over artwork design.* 

## Please ensure:

- Colour: CMYK (RGB will be converted)
- Fonts: Embeded or converted to outlines
- Image Resolution: 300dpi or higher
- Crop marks and 3mm bleed are included
- Accepted format: PDF (one file)

**Finished Size -** This is the finished size of the product once trimmed.

**Safe Area -** We recommend keeping text and images out of the grey area, remaining in white box.

**3mm Bleed -** Please extend your artwork into the bleed if you are using full colour or imagery in the background. Anything within this area will be removed once trimmed.

KEEP IMPORTANT TEXT AND IMAGES OUTSIDE OF THIS AREA

3MM BLEED (THIS AREA WILL BE REMOVED)