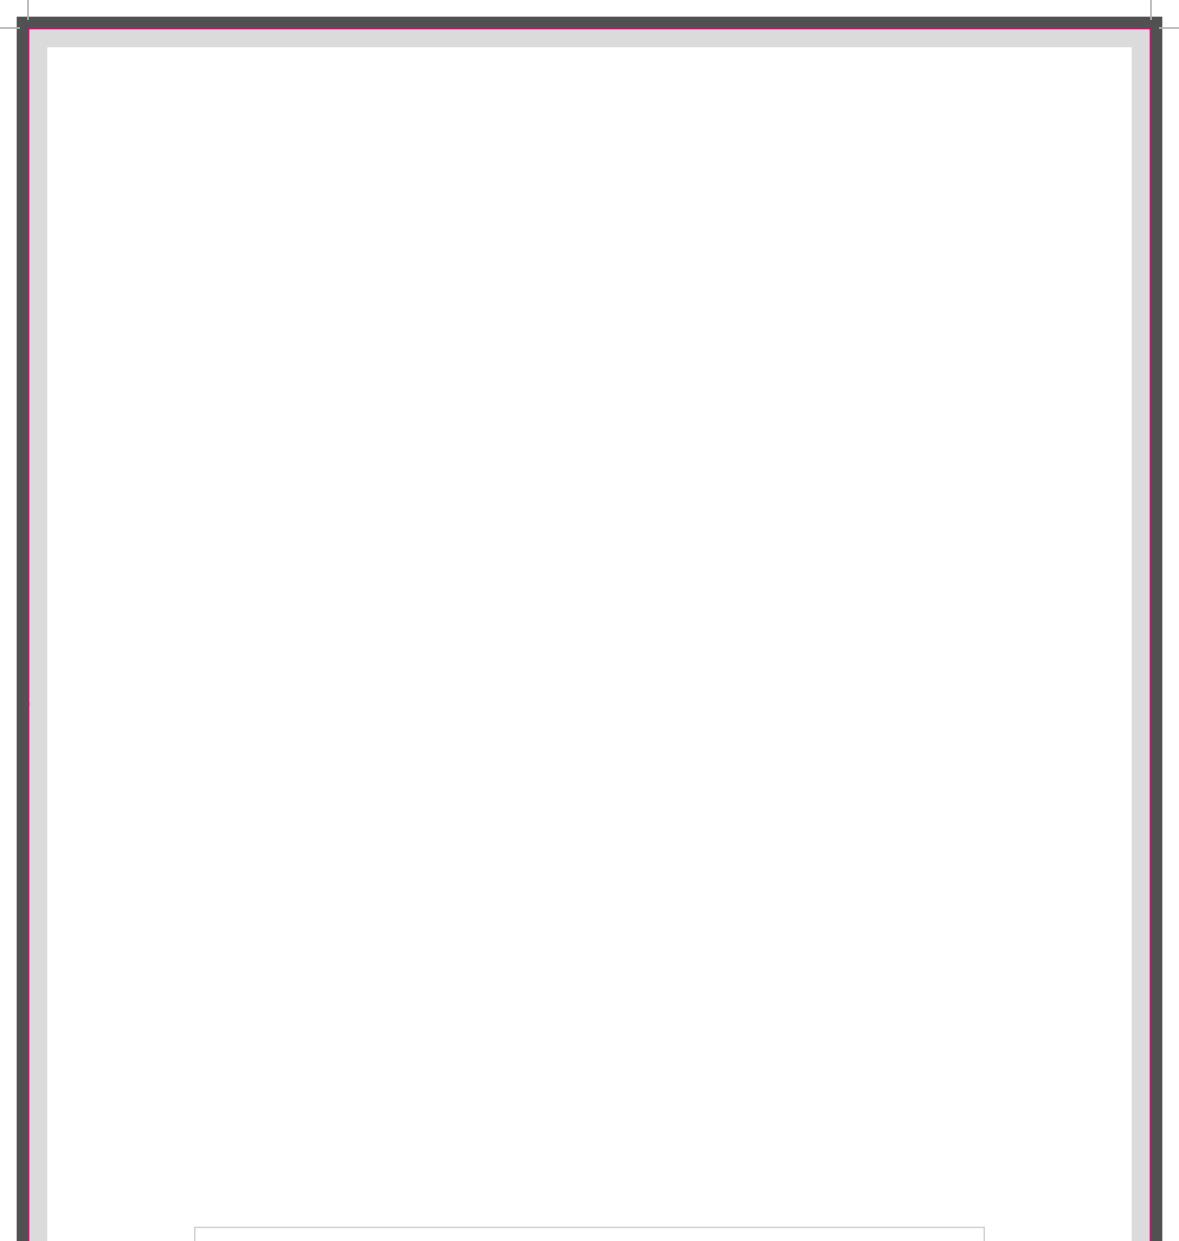

## Flyer A3 Front 297 x 420mm

Place your design within '**Artwork' layer** and **delete** '**Guide' layer** once finished. *Failure to remove guide layer will result in template printing over artwork design.* 

## Please ensure:

- Colour: CMYK (RGB will be converted)
- Fonts: Embeded or converted to outlines
- Image Resolution: 300dpi or higher
- Crop marks and 3mm bleed are included
- Accepted format: PDF (one file)

**Finished Size -** This is the finished size of the product once trimmed.

**Safe Area -** We recommend keeping text and images out of the grey area, remaining in white box.

**3mm Bleed -** Please extend your artwork into the bleed if you are using full colour or imagery in the background. Anything within this area will be removed once trimmed.

KEEP IMPORTANT TEXT AND IMAGES OUTSIDE OF THIS AREA

3MM BLEED (THIS AREA WILL BE REMOVED)